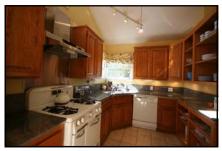

## 3 Bed + Den | 2 Bath | 1,563 Sq Ft | Lot Size = 8,000 sq ft

Sitting beautifully above street level in the hills of Altadena, surrounded by mature trees, this charming Craftsman home offers privacy, serenity and comfort! The covered front porch welcomes you in to the light & bright living room with bay window, cozy FP, built in bookshelves and newer windows. The dining room features floor to ceiling windows and recessed lights and opens to the updated kitchen with vaulted ceilings, granite countertops, newer wood cabinets, tile flooring with adjacent laundry area, additional storage & a side door leading outside.