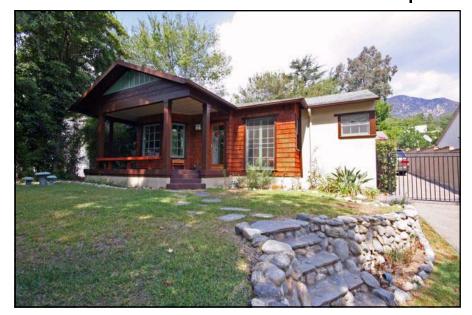

## Charming Craftsman Gem on Majestic Tree Lot 1175 Menlo Drive | Altadena

## 3 Bed + Den | 2 Bath | 1,563 Sq Ft | Lot Size = 8,000 sq ft

Sitting beautifully above street level in the hills of Altadena, surrounded by mature trees, this charming Craftsman home offers privacy, serenity and comfort! The covered front porch welcomes you in to the light & bright living room with bay window, cozy FP, built in bookshelves and newer windows. The dining room features floor to ceiling windows and recessed lights and opens to the updated kitchen with vaulted ceilings, granite countertops, newer wood cabinets, tile flooring with adjacent laundry area, additional storage & a side door leading outside.

The rear yard provides a quaint brick patio and expansive lawn area shaded by majestic trees and views of the mountains, is fully gated, and has a detached 2 car, automatic garage with built in storage shelves.