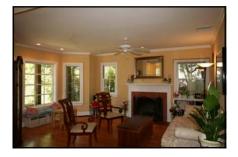

## 3 Bed + Den | 2 Bath | 1,563 Sq Ft | Lot Size = 8,000 sq ft

Sitting beautifully above street level in the hills of Altadena, surrounded by mature trees, this charming Craftsman home offers privacy, serenity and comfort! The covered front porch welcomes you in to the light & bright living room with bay window, cozy FP, built in bookshelves and newer windows. The dining room features floor to ceiling windows and recessed lights and opens to the updated kitchen with vaulted ceilings, granite countertops, newer wood cabinets, tile flooring with adjacent laundry area, additional storage & a side door leading outside.

The great floor plan provides for all bedrooms to be in one area of the home off the main hallway w/ vaulted ceilings and skylights and opens to the den with a built in corner entertainment center and French doors to the rear brick patio & yard. The master suite is spacious offering a sitting area with 2<sup>nd</sup> FP & built in bookshelves, a full bath with double sinks, walk in closet and French doors leading out to the lush rear yard. There are 2 other bedrooms that share a remodeled full bath with newer custom tiles and a pedestal sink.