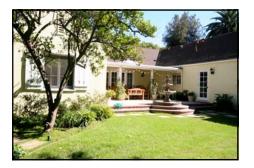

## 605 S. Oak Knoll Ave. | PASADENA

Prime Madison Heights location close to Lake Ave shops and restaurants! Romantic English cottage exuding character! Brick lined walkway leads you to the arched front door opening into the bright living room with hardwood floors, crown moldings, Batchelder fireplace, arched built in cabinets and shelves with recessed lights and French doors opening to the rear yard. The formal dining room features wainscot & opens to the updated kitchen with sub-zero refrigerator, Bosch dishwasher, built-in seating for breakfast area, and recessed lights. The separate laundry room has additional built-in storage and a mud room with sink. There are 3 bedrooms, one of which is a spacious master suite with a built-in desk/office, entertainment center and 2 closets, an updated bath & French doors to rear yard. The other 2 bedrooms are bright & spacious & share a full bath. The private rear yard has a covered patio w/ skylight, relaxing fountain and grassy lawn area with lemon tree. Newly painted, c/a & heat, security system + much more!