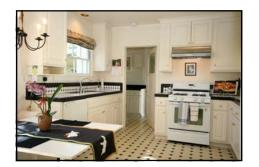

## 605 S. Oak Knoll Ave. | PASADENA

Prime Madison Heights location close to Lake Ave shops and restaurants! Romantic English cottage exuding character! Brick lined walkway leads you to the arched front door opening into the bright living room with hardwood floors, crown moldings, Batchelder fireplace, arched built in cabinets and shelves with recessed lights and French doors opening to the rear yard. The formal dining room features wainscot & opens to the updated kitchen with sub-zero refrigerator, Bosch dishwasher, built-in seating for breakfast area, and recessed lights. The separate laundry room has additional built-in storage and a mud room with sink. There are 3 bedrooms, one of which is a spacious master suite with a built-in desk/office, entertainment center and 2 closets, an updated bath & French doors to rear yard. The other 2 bedrooms are bright & spacious & share a full bath. The private rear yard has a covered patio w/ skylight, relaxing fountain and grassy lawn area with lemon tree. Newly painted, c/a & heat, security system + much more!