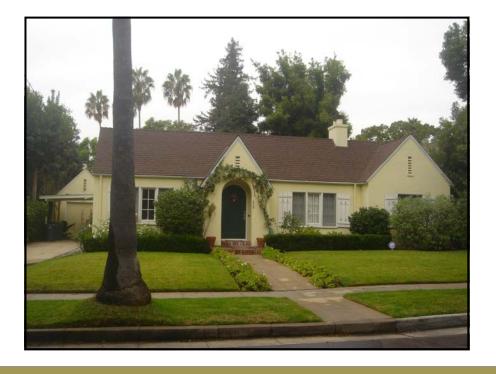

## ROMANTIC ENGLISH COTTAGE IN PRIME MADISON HEIGHTS 605 S. OAK KNOLL AVE. | PASADENA

3 BEDROOMS | 2 BATHS | 1,639 SQ. FT. | Lot Size = 7,500 sq ft

Offered at: \$899,000

Virtual Tour at www.**6050akknoll.**com www.**homesbynina.**com

## 605 S. Oak Knoll Ave. | PASADENA

Prime Madison Heights location close to Lake Ave shops and restaurants! Romantic English cottage exuding character! Brick lined walkway leads you to the arched front door opening into the bright living room with hardwood floors, crown moldings, Batchelder fireplace, arched built in cabinets and shelves with recessed lights and French doors opening to the rear yard. The formal dining room features wainscot & opens to the updated kitchen with sub-zero refrigerator, Bosch dishwasher, built-in seating for breakfast area, and recessed lights. The separate laundry room has additional built-in storage and a mud room with sink. There are 3 bedrooms, one of which is a spacious master suite with a built-in desk/office, entertainment center and 2 closets, an updated bath & French doors to rear yard. The other 2 bedrooms are bright & spacious & share a full bath. The private rear yard has a covered patio w/ skylight, relaxing fountain and grassy lawn area with lemon tree. Newly painted, c/a & heat, security system + much more!