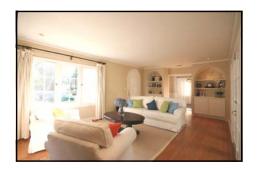

## 605 S. Oak Knoll Ave. | PASADENA

Prime Madison Heights location close to Lake Ave shops and restaurants! Romantic English cottage exuding character! Brick lined walkway leads you to the arched front door opening into the bright living room with hardwood floors, crown moldings, Batchelder fireplace, arched built in cabinets and shelves with recessed lights and French doors opening to the rear yard. The formal dining room features wainscot & opens to the updated kitchen with sub-zero refrigerator, Bosch dishwasher, built-in seating for breakfast area, and recessed lights. The separate laundry room has additional built-in storage and a mud room with sink. There are 3 bedrooms, one of which is a spacious master suite with a built-in desk/office, entertainment center and 2 closets, an updated bath & French doors to rear yard. The other 2 bedrooms are bright & spacious & share a full bath. The private rear yard has a covered patio w/ skylight, relaxing fountain and grassy lawn area with lemon tree. Newly painted, c/a & heat, security system + much more!