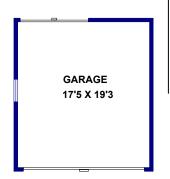

## 6730 Ruthlee Ave. | No.San Gabriel

Charmina Traditional on wonderful tree-lined street in No San Gabriel, close to San Marino, with great curb appeal. This bright & spacious home offers an excellent floor plan with an abundance of closets and storage space. An inviting front porch and formal entry with crown moldings & chandelier leads into the bright Living Room with beautiful hardwood floors, crown moldings, FP and large picture window overlooking the front yard. The formal dining room features beautiful hardwood floors, custom decorative shelving, and opens to the spacious kitchen with newer appliances and an eating area. There are 3 bedrooms (one currently used as a den) with an adjacent 3/4 bath, and 2 other spacious bedrooms sharing a full bath w/ new tile flooring. A bonus enclosed sunroom of approx. 160 sq ft (not included in sq ft) is great for an office, playroom, and has a door leading out to the rear patio & yard. The large park-like backyard is shaded with trees, an expansive lawn, and features a patio & kids' play area. The 2 car detached garage offers additional storage with automatic door.