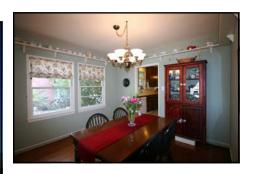

## 6730 Ruthlee Ave. | No.San Gabriel

Charmina Traditional on wonderful tree-lined street in No San Gabriel, close to San Marino, with great curb appeal. This bright & spacious home offers an excellent floor plan with an abundance of closets and storage space. An inviting front porch and formal entry with crown moldings & chandelier leads into the bright Living Room with beautiful hardwood floors, crown moldings, FP and large picture window overlooking the front yard. The formal dining room features beautiful hardwood floors, custom decorative shelving, and opens to the spacious kitchen with newer appliances and an eating area. There are 3 bedrooms (one currently used as a den) with an adjacent 3/4 bath, and 2 other spacious bedrooms sharing a full bath w/ new tile flooring. A bonus enclosed sunroom of approx. 160 sq ft (not included in sq ft) is great for an office, playroom, and has a door leading out to the rear patio & yard. The large park-like backyard is shaded with trees, an expansive lawn, and features a patio & kids' play area. The 2 car detached garage offers additional storage with automatic door.