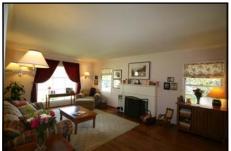

## 6730 Ruthlee Ave. | No.San Gabriel

Charmina Traditional on wonderful tree-lined street in No San Gabriel, close to San Marino, with great curb appeal. This bright & spacious home offers an excellent floor plan with an abundance of closets and storage space. An inviting front porch and formal entry with crown moldings & chandelier leads into the bright Living Room with beautiful hardwood floors, crown moldings, FP and large picture window overlooking the front yard. The formal dining room features beautiful hardwood floors, custom decorative shelving, and opens to the spacious kitchen with newer appliances and an eating area. There are 3 bedrooms (one currently used as a den) with an adjacent 3/4 bath, and 2 other spacious bedrooms sharing a full bath w/ new tile flooring. A bonus enclosed sunroom of approx. 160 sq ft (not included in sq ft) is great for an office, playroom, and has a door leading out to the rear patio & yard. The large park-like backyard is shaded with trees, an expansive lawn, and features a patio & kids' play area. The 2 car detached garage offers additional storage with automatic door.