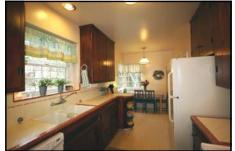

## 6730 Ruthlee Ave. | No.San Gabriel

Charmina Traditional on wonderful tree-lined street in No San Gabriel, close to San Marino, with great curb appeal. This bright & spacious home offers an excellent floor plan with an abundance of closets and storage space. An inviting front porch and formal entry with crown moldings & chandelier leads into the bright Living Room with beautiful hardwood floors, crown moldings, FP and large picture window overlooking the front yard. The formal dining room features beautiful hardwood floors, custom decorative shelving, and opens to the spacious kitchen with newer appliances and an eating area. There are 3 bedrooms (one currently used as a den) with an adjacent 3/4 bath, and 2 other spacious bedrooms sharing a full bath w/ new tile flooring. A bonus enclosed sunroom of approx. 160 sq ft (not included in sq ft) is great for an office, playroom, and has a door leading out to the rear patio & yard. The large park-like backyard is shaded with trees, an expansive lawn, and features a patio & kids' play area. The 2 car detached garage offers additional storage with automatic door.

## Additional features:

Central air & heat, Newer composition roof, Newer automatic garage door, Automatic sprinklers throughout, Bolted to foundation, Newer kitchen appliances, Fruit trees in front & rear yard, Front porch, Interior laundry room, Ceiling fans, Custom window coverings + much more!