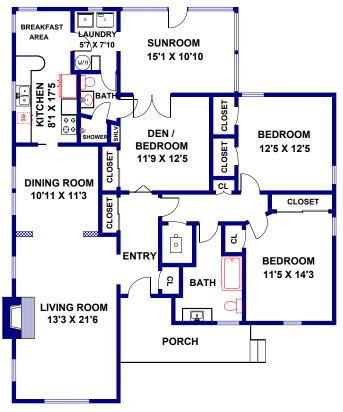

## Charming Traditional on Tree Lined Street 6730 RUTHLEE AVENUE | NORTH SAN GABRIEL

3 BEDROOMS | 2 BATHS | \*1,617 SQ. FT. | BONUS ROOM (160 SQ FT) | 9,000 SQ. FT. LOT | BUILT IN 1949

Seller will entertain offers between \$695,000 -750,876

## 6730 Ruthlee Ave. | No.San Gabriel

Charmina Traditional on wonderful tree-lined street in No San Gabriel, close to San Marino, with great curb appeal. This bright & spacious home offers an excellent floor plan with an abundance of closets and storage space. An inviting front porch and formal entry with crown moldings & chandelier leads into the bright Living Room with beautiful hardwood floors, crown moldings, FP and large picture window overlooking the front yard. The formal dining room features beautiful hardwood floors, custom decorative shelving, and opens to the spacious kitchen with newer appliances and an eating area. There are 3 bedrooms (one currently used as a den) with an adjacent 3/4 bath, and 2 other spacious bedrooms sharing a full bath w/ new tile flooring. A bonus enclosed sunroom of approx. 160 sq ft (not included in sq ft) is great for an office, playroom, and has a door leading out to the rear patio & yard. The large park-like backyard is shaded with trees, an expansive lawn, and features a patio & kids' play area. The 2 car detached garage offers additional storage with automatic door.