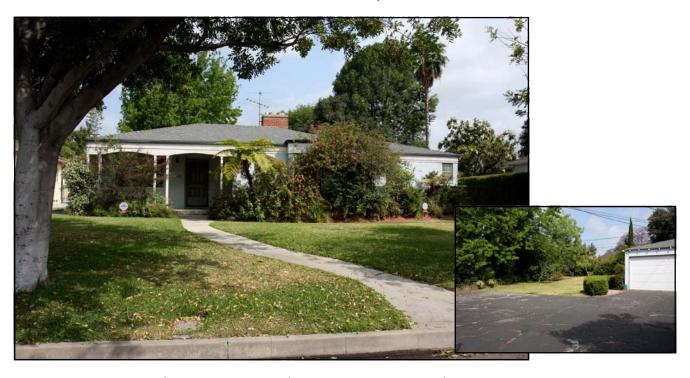

## GREAT POTENTIAL ON LARGE LOT 1755 Sharon Place | San Marino

2 Bed + Den | 1.5 Baths | 1,531 sq. ft. | Lot:11,430 sq ft

Wonderful quiet, tree lined street. Covered porch leads you into the entry area and opens to the bright living room with FP. The dining room has built in shelves & drawers and windows overlooking the rear yard. There are 2 large bedrooms and a den (with closet & 2nd FP), which can be used as a 3rd bedroom. There is a full bath with sep tub and shower and a powder room adjacent to the laundry room with w/d hookups. The kitchen has a quaint eating area. The backyard is exceptionally large with patio area and expansive lawn with fruit trees. 2 car, automatic garage, central air & heat, automatic sprinklers, alarm system (not currently activated). Cable hookups and Dish Satellite. Great potential to add on to this wonderful lot on a desirable residential street. Excellent San Marino schools!