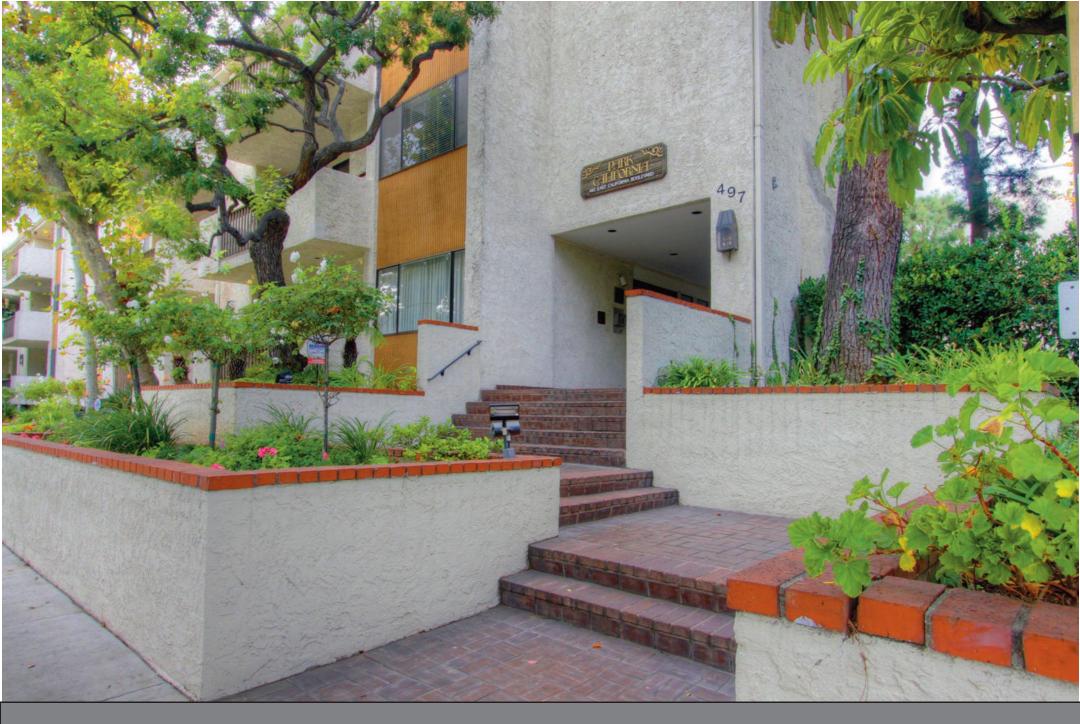

## Pristine Upgraded Unit in Park California 497 E. California Blvd. #215 | **Pasadena**

## 497 E. California Blvd. #215 | Pasadena

## 2 bedrooms | 2 baths | 1,154 sq ft | Built in 1980

Pristine, upgraded condo in Premiere, Madison Heights location, close to Lake Avenue and Old Town Pasadena. This unit features beautiful wood floors, granite countertops, custom lighting and window coverings. The living room has high, 10 foot ceilings, wet bar with sink and cabinets, brick fireplace with mantel, sliding doors out to large, quiet patio with additional storage.