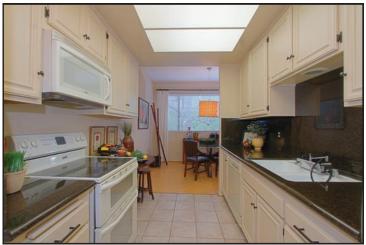

The dining area has custom lighting, picture window for natural lighting, and is open to the upgraded kitchen with granite counters, newer wood cabinets, and pantry area. There is a large laundry room inside the unit, with extra storage space.