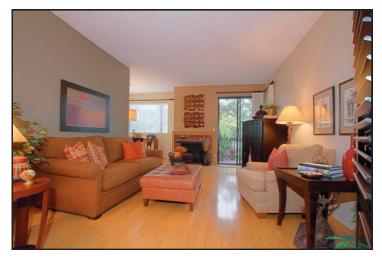

## 2 bedrooms | 2 baths | 1,154 sq ft | Built in 1980

Pristine, upgraded condo in Premiere, Madison Heights location, close to Lake Avenue and Old Town Pasadena. This unit features beautiful wood floors, granite countertops, custom lighting and window coverings. The living room has high, 10 foot ceilings, wet bar with sink and cabinets, brick fireplace with mantel, sliding doors out to large, quiet patio with additional storage.