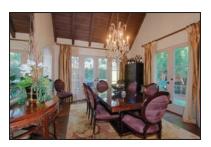

## 2110 Homet Road | San Marino

4 bed | 3 ba | Built in 1926 | 2,609 sq ft\* | 9,100 sq ft lot

Details abound in this classic 1926 character home designed by noted architect, Roland Coate, located in a prime neighborhood near the Huntington Library. This home has been meticulously upgraded with custom modern amenities and professionally interior designed with custom stenciling, drapery, and finishes. A formal entryway opens to a spacious living room featuring hardwood floors, warm fireplace & French Doors. The formal dining room has stunning 16' wood beamed ceiling & opens to a remodeled gourmet kitchen with all Viking stainless appliances, granite counters, custom wood cabinets & French tiles, open to breakfast area and family room. The family room has vaulted wood ceilings, and overlooks the rear yard with French doors. One bedroom completes the first level with a full remodeled bath with chandelier & custom claw-foot tub.