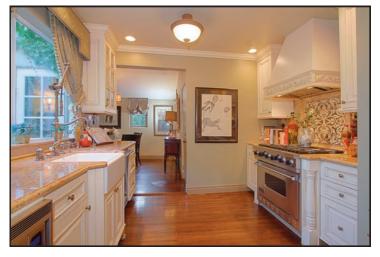

## 2110 Homet Road | San Marino

4 bed | 3 ba | Built in 1926 | 2,609 sq ft\* | 9,100 sq ft lot

Details abound in this classic 1926 character home designed by noted architect, Roland Coate, located in a prime neighborhood near the Huntington Library. This home has been meticulously upgraded with custom modern amenities and professionally interior designed with custom stenciling, drapery, and finishes. A formal entryway opens to a spacious living room featuring hardwood floors, warm fireplace & French Doors. The formal dining room has stunning 16' wood beamed ceiling & opens to a remodeled gourmet kitchen with all Viking stainless appliances, granite counters, custom wood cabinets & French tiles, open to breakfast area and family room. The family room has vaulted wood ceilings, and overlooks the rear yard with French doors. One bedroom completes the first level with a full remodeled bath with chandelier & custom claw-foot tub.