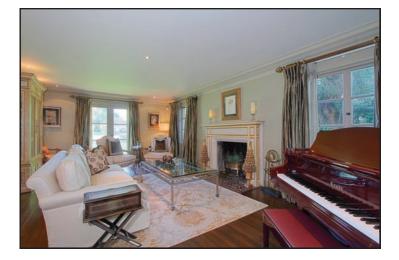

## 2110 Homet Road | San Marino

4 bed | 3 ba | Built in 1926 | 2,609 sq ft\* | 9,100 sq ft lot

Details abound in this classic 1926 character home designed by noted architect, Roland Coate, located in a prime neighborhood near the Huntington Library. This home has been meticulously upgraded with custom modern amenities and professionally interior designed with custom stenciling, drapery, and finishes. A formal entryway opens to a spacious living room featuring hardwood floors, warm fireplace & French Doors. The formal dining room has stunning 16' wood beamed ceiling & opens to a remodeled gourmet kitchen with all Viking stainless appliances, granite counters, custom wood cabinets & French tiles, open to breakfast area and family room. The family room has vaulted wood ceilings, and overlooks the rear yard with French doors. One bedroom completes the first level with a full remodeled bath with chandelier & custom claw-foot tub.