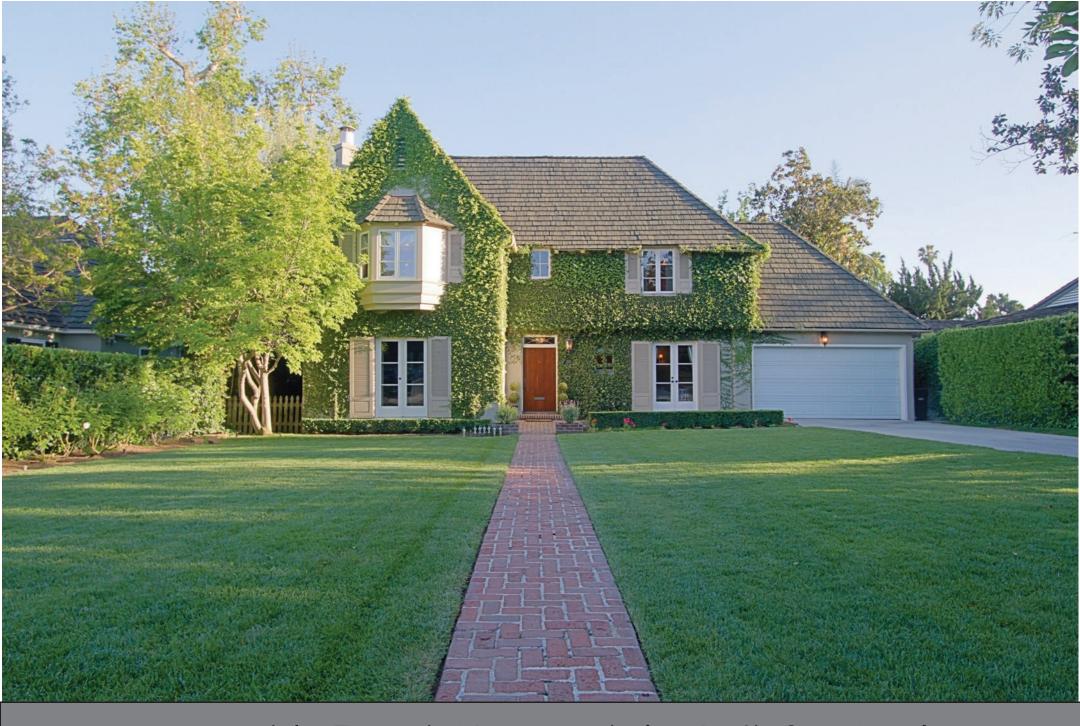

## 2110 Homet Road | San Marino

4 bed | 3 ba | Built in 1926 | 2,609 sq ft\* | 9,100 sq ft lot

Details abound in this classic 1926 character home designed by noted architect, Roland Coate, located in a prime neighborhood near the Huntington Library. This home has been meticulously upgraded with custom modern amenities and professionally interior designed with custom stenciling, drapery, and finishes. A formal entryway opens to a spacious living room featuring hardwood floors, warm fireplace & French Doors. The formal dining room has stunning 16' wood beamed ceiling & opens to a remodeled gourmet kitchen with all Viking stainless appliances, granite counters, custom wood cabinets & French tiles, open to breakfast area and family room. The family room has vaulted wood ceilings, and overlooks the rear yard with French doors. One bedroom completes the first level with a full remodeled bath with chandelier & custom claw-foot tub.