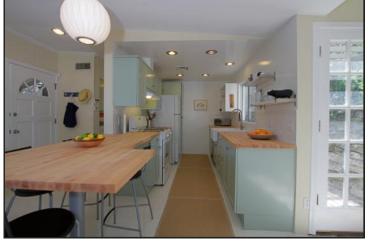

## 1320 Gates Place | South Pasadena

1 bedroom | 1 bath | 728 sq ft | 11,500 sq ft lot

Wonderful contemporary cottage nestled amongst mature trees on a quiet, cul-de-sac street in sought after South Pasadena! This property features an open and bright floor plan with one bedroom, an updated full bath, remodeled kitchen with butcher block countertops, farm sink, refinished wood cabinets with newer hardware and concrete stained/painted floors. Additional features include Central air & heat, built in desk area, newly painted throughout and security system.