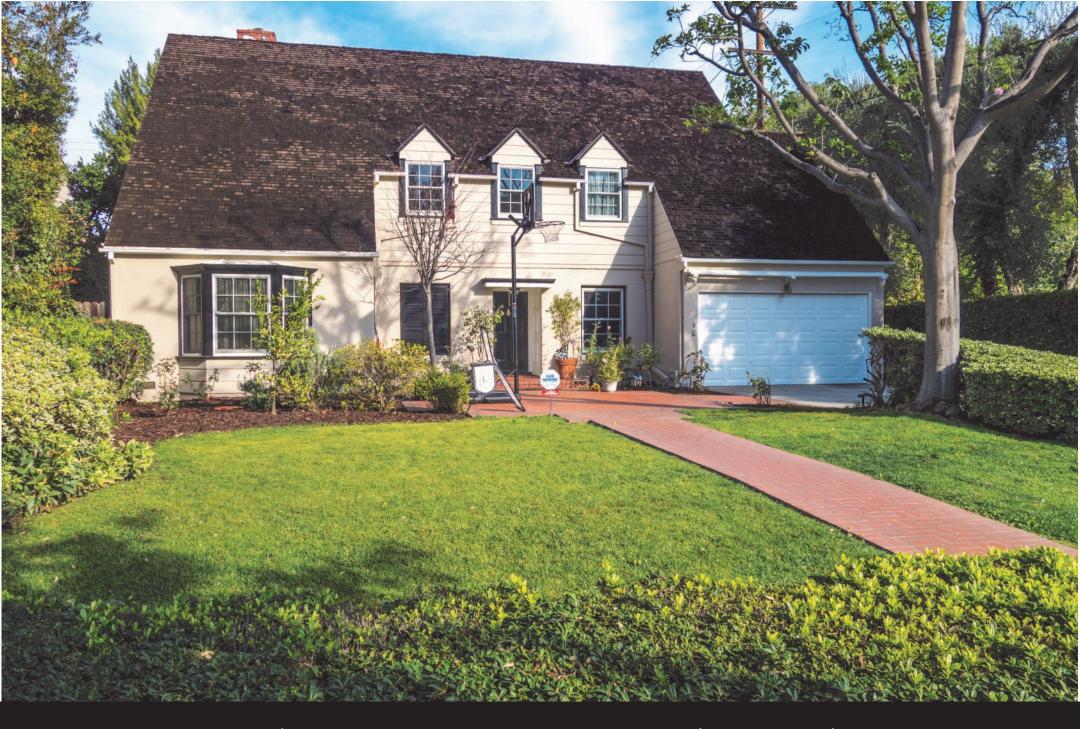

Charming Cape Cod near Huntington Library 2257 Homet Road | San Marino

## 2257 Homet Road | San Marino

4 bedrooms - 3 baths - 3,212 sq ft - 9,990 sq ft lot size

Charming character and modern updates make this home a rare find. Located on one of San Marino's finest streets, near the prestigious Huntington Library and Cal Tech, this family home has been tastefully renovated to embrace comfortable living.