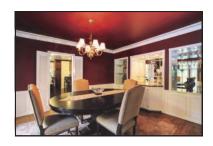

This home features has a private front entry with foyer, opening to spacious living room with hardwood floors, crown moldings, warm 2 sided fireplace and front bay window. The adjacent, relaxing family room shares a cozy fireplace and has built-in window seats, large windows overlooking rear yard and French Doors. The formal dining room has wainscot, built-in wet bar & bay window. The remodeled kitchen features modern amenities including state of the art kitchen with granite countertops, custom cabinetry with eating island, professional stainless appliances, desk, and breakfast eating area. Completing the first level is a small bedroom (currently used as an office) and a full, updated bath.