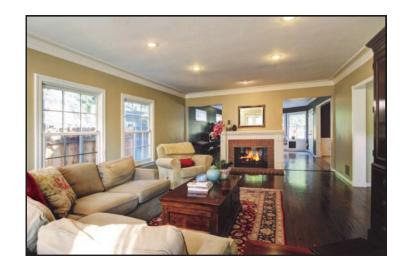

This home features has a private front entry with foyer, opening to spacious living room with hardwood floors, crown moldings, warm 2 sided fireplace and front bay window. The adjacent, relaxing family room shares a cozy fireplace and has built-in window seats, large windows overlooking rear yard and French Doors. The formal dining room has wainscot, built-in wet bar & bay window. The remodeled kitchen features modern amenities including state of the art kitchen with granite countertops, custom cabinetry with eating island, professional stainless appliances, desk, and breakfast eating area. Completing the first level is a small bedroom (currently used as an office) and a full, updated bath.