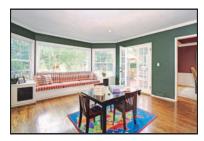

This home features has a private front entry with foyer, opening to spacious living room with hardwood floors, crown moldings, warm 2 sided fireplace and front bay window. The adjacent, relaxing family room shares a cozy fireplace and has built-in window seats, large windows overlooking rear yard and French Doors. The formal dining room has wainscot, built-in wet bar & bay window. The remodeled kitchen features modern amenities including state of the art kitchen with granite countertops, custom cabinetry with eating island, professional stainless appliances, desk, and breakfast eating area. Completing the first level is a small bedroom (currently used as an office) and a full, updated bath.