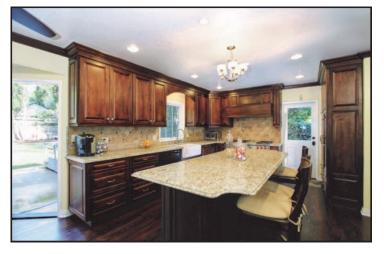

This home features has a private front entry with foyer, opening to spacious living room with hardwood floors, crown moldings, warm 2 sided fireplace and front bay window. The adjacent, relaxing family room shares a cozy fireplace and has built-in window seats, large windows overlooking rear yard and French Doors. The formal dining room has wainscot, built-in wet bar & bay window. The remodeled kitchen features modern amenities including state of the art kitchen with granite countertops, custom cabinetry with eating island, professional stainless appliances, desk, and breakfast eating area. Completing the first level is a small bedroom (currently used as an office) and a full, updated bath.